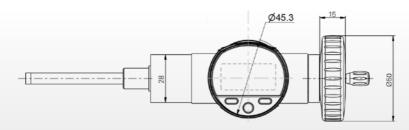

Discover our brand new S\_Screw Smart : Now with Bluetooth® technology.

Ø45

**Small diameter** 

Small dial diameter 45mm with larger display for easy reading.

Rotating display

Display rotating on 270°.

Ref1 / Ref2 / Ref3 / Ref4

## TECHNICAL DATA

|                                  |    | 852-2601                                 | 852-2611 |
|----------------------------------|----|------------------------------------------|----------|
| Measuring range                  | mm | 0-25                                     | 0-50     |
| Type                             |    | Horizontal & vertical                    |          |
| Max. error                       | μm | 5                                        | 8        |
| Repeatability                    | μm | 2                                        |          |
| Resolution                       | mm | 0.001                                    |          |
| Data output                      |    | Bluetooth® wireless Technology/USB/RS232 |          |
| 4 references                     |    | •                                        |          |
| PRESET function                  |    | •                                        |          |
| Selecting of measuring direction |    | •                                        |          |
| Rotating display 270°            |    | <b>~</b>                                 |          |
| Absolute or relative measurement |    | <u> </u>                                 |          |