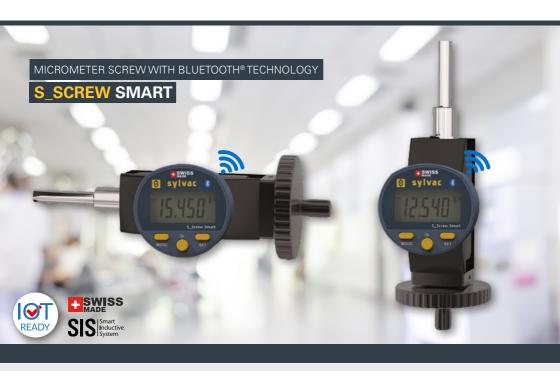

Discover our brand new S\_Screw Smart : Now with Bluetooth® technology.

Ø45

**Small diameter** 

Small dial diameter 45mm with larger display for easy reading.

Rotating display

Display rotating on 270°.

Ref1 / Ref2 / Ref3 / Ref4

## **TECHNICAL FEATURES**

- Bluetooth® technology integrated
- Additional Power output for USB/RS232 wired connection
- Horizontal and Vertical use (same type)
- Reduced dimensions (compact)
- Other handwheel and fine adjustment device available as option
- Tungsten carbide anvil
- Non-rotating spindle Ø6.5mm
- Clamping Ø12h6

## TECHNICAL DATA

|                                  |    | 852-2601                                 | 852-2611 |
|----------------------------------|----|------------------------------------------|----------|
| Measuring range                  | mm | 0-25                                     | 0-50     |
| Type                             |    | Horizontal & vertical                    |          |
| Max. error                       | μm | 5                                        | 8        |
| Repeatability                    | μm | 2                                        |          |
| Resolution                       | mm | 0.001                                    |          |
| Data output                      |    | Bluetooth® wireless Technology/USB/RS232 |          |
| 4 references                     |    | •                                        |          |
| PRESET function                  |    | •                                        |          |
| Selecting of measuring direction |    | •                                        |          |
| Rotating display 270°            |    | <b>~</b>                                 |          |
| Absolute or relative measurement |    | <u> </u>                                 |          |