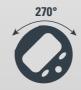

Ø45

**Small diameter** 

Small dial diameter 45mm with larger display for easy reading.

**Rotating display** 

Display rotating on 270°.

Ref1 / Ref2

Automatic switching of the reference by reversing measuring direction.