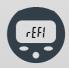

Ø45

**Small diameter** 

Small dial diameter 45mm with larger display for easy reading.

**Rotating display** 

Display rotating on 270°.

Ref1 / Ref2

Automatic switching of the reference by reversing measuring direction.