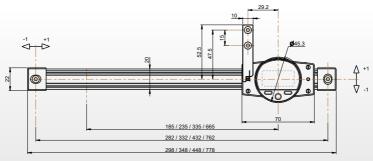

## **TECHNICAL DATA**

|                                  |    | 816-1615                                 | 816-1620 | 816-1630 | 816-1660 |
|----------------------------------|----|------------------------------------------|----------|----------|----------|
| Measuring range                  | mm | 150                                      | 200      | 300      | 600      |
| Туре                             |    | Horizontal & vertical                    |          |          |          |
| Max. error                       | μm | 20                                       |          | 30       |          |
| Repeatability                    | μm | 10                                       |          |          |          |
| Resolution                       | mm | 0.01                                     |          |          |          |
| Data output                      |    | Bluetooth® wireless Technology/USB/RS232 |          |          |          |
| 2 references (REF 1 / REF 2)     |    | •                                        |          |          |          |
| PRESET function                  |    | <b>→</b>                                 |          |          |          |
| Selecting of measuring direction |    | <b>~</b>                                 |          |          |          |
| Rotating display 270°            |    | <b>✓</b>                                 |          |          |          |