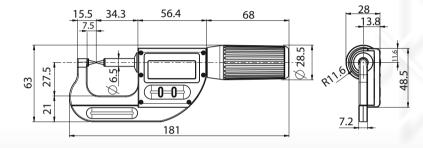

## S\_\_Mike PRO SMART Fluted Shaft

• Quick mike 10mm/rotation

0

\*

V2 C

- Automatic wake-up and sleeping mode (S.I.S.)
- Water and oil protected IP67
- Bluetooth® transmission distance up to 15m
- Powered by standard CR2032 battery

## **TECHNICAL SPECIFICATIONS**

| Specifications             | 803.0310                                                           |
|----------------------------|--------------------------------------------------------------------|
| Measuring range            | 0-25mm                                                             |
| Max. Error. G.             | 3µm                                                                |
| Repeatability              | 1µm                                                                |
| Anvils types               | Point 30° – Spherical Radius 0.3mm                                 |
| Connexion                  | Bluetooth® wireless technology                                     |
| Specifications             | Setting by PC, non-rotating spindle, fast movement, preset, S.I.S. |
| Adjustable measuring force | 5N / 10N                                                           |