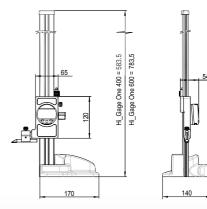

# **TECHNICAL DATA**

| Specifications                   | 840.0406                                     | 840.0606 |
|----------------------------------|----------------------------------------------|----------|
| Measurement range                | 400mm                                        | 600mm    |
| Resolution                       | 0.01mm                                       | 0.01mm   |
| Max. error                       | 40μm                                         | 50μm     |
| Repeatability                    | 10μm                                         | 10µm     |
| 2 references                     | •                                            |          |
| PRESET                           | 9999.99mm                                    |          |
| Selection of measuring direction | •                                            |          |
| Smart inductive Sensor (S.I.S)   | <b>✓</b>                                     |          |
| Output data                      | Bluetooth® wireless technology / RS232 / USB |          |